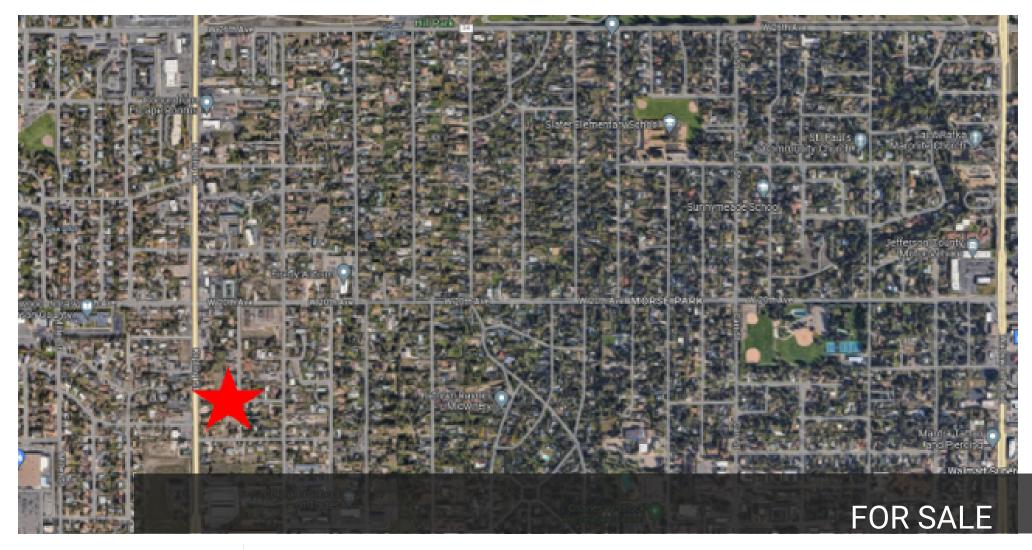

# 1700 KIPLING ASSEMBLAGE

1700 KIPLING STREET, LAKEWOOD, CO 80215

### **PROPERTY OVERVIEW**

The property sits at the northeast corner of Kipling and 17th Avenue at the north central edge of the city of Lakewood.

The 3.9 acre site fronts Kipling Street, W 17th Avenue and Jellison Street. Kipling is a main north south corridor through Lakewood extending from one of • Site is identified as being within a its key gateway intersections at 26th Ave and Kipling, at the edge of Crown Hill Park, to Hwy 285 on its southern edge. Oak Street and Wadsworth Light Rail Stations are just a short drive from the site.