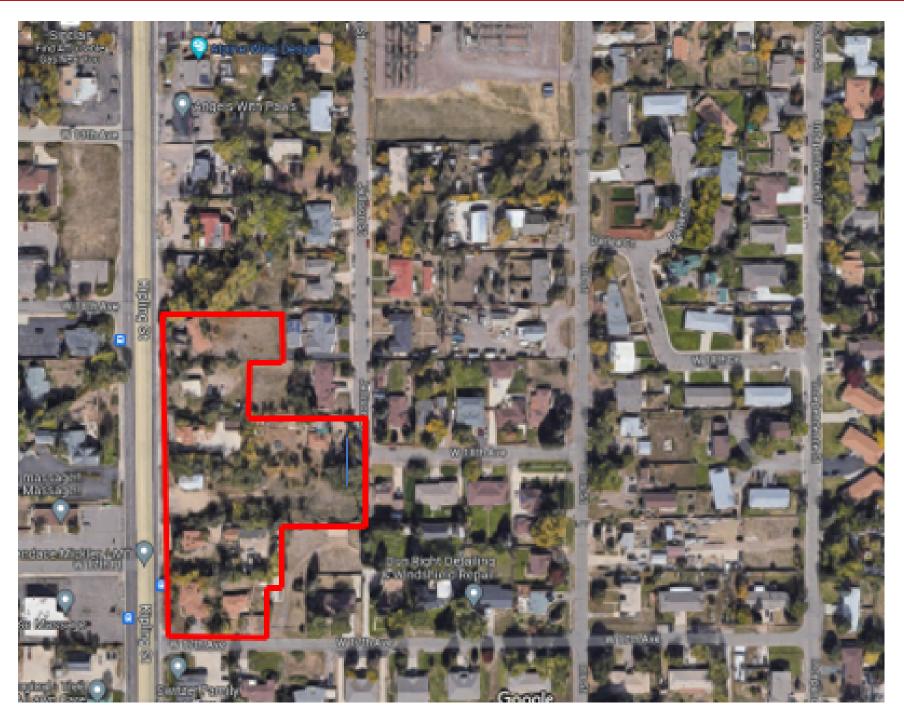

#### **OFFERING SUMMARY**

| PRICE:          | \$5600000                      |
|-----------------|--------------------------------|
| LOT SIZE:       | 3.9 AC                         |
| PRICE / SQ FT:  | \$35.00                        |
| ACCESS:         | Kipling; 17th Ave; Jellison St |
| FRONTAGE:       | 630 feet on Kipling            |
| ZONING:         | R-1-12                         |
| PERMITTED USES: | Residential/ Commercial        |

#### PROPERTY HIGHLIGHTS

- 8 Single family homes on 3.9 acres with 630 feet of frontage on Kipling and access on W 17th Ave and Jellison St in Lakewood.
- Income producing rental properties offer a potential covered land play for a buyer looking to redevelop the site.
- "neighborhood activity area." which encourages mixed-use developments consistent with the surrounding land uses.
- Owner is currently awaiting ruling on their application to have the property designated "blighted," to facilitate redevelopment.
- Potential for Community Development Block Grants.
- Central west location linking it to 8 different ways to travel to downtown and at least two ways to get to the mountains.