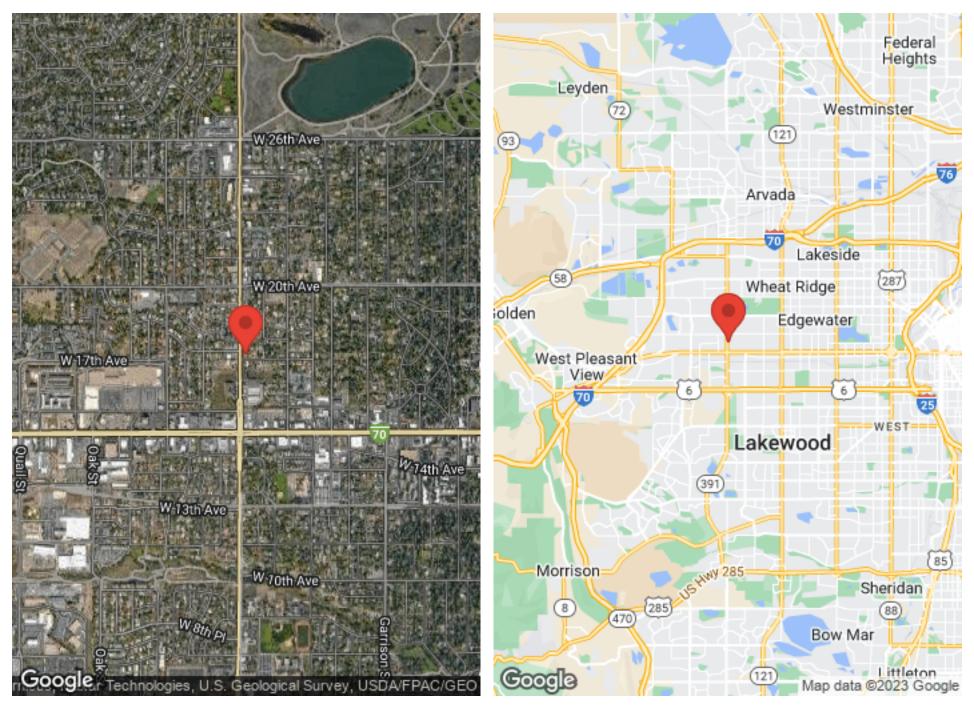

### **PROPERTY OVERVIEW**

The property sits at the northeast corner of Kipling and 17th Avenue at the north central edge of the city of Lakewood.

The 3.9 acre site fronts Kipling Street, W 17th Avenue and Jellison Street. Kipling is a main north south corridor through Lakewood extending from one of • Site is identified as being within a its key gateway intersections at 26th Ave and Kipling, at the edge of Crown Hill Park, to Hwy 285 on its southern edge. Oak Street and Wadsworth Light Rail Stations are just a short drive from the site.

The Westmoor Acres neighborhood offers a mix of low rise retail and office buildings along the Kipling and Wadsworth corridors to support the surrounding single family and duplex residences. The community is served by Westland Mall, King Soopers, and Walmart.