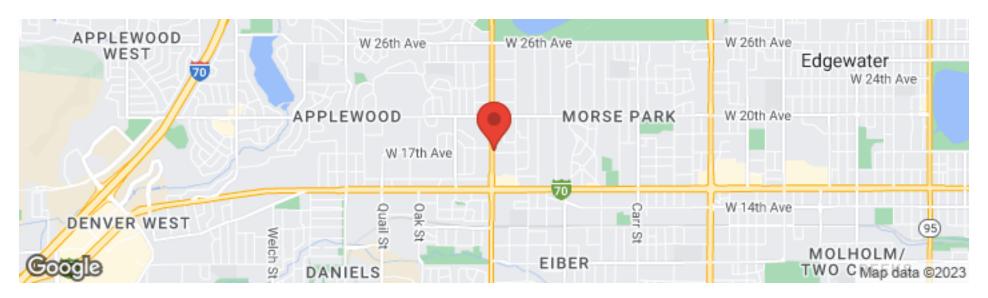

### **PROPERTY OVERVIEW**

The property sits at the northeast corner of Kipling and 17th Avenue at the north central edge of the city of Lakewood.

The 3.9 acre site fronts Kipling Street, W 17th Avenue and Jellison Street. Kipling is a main north south corridor through Lakewood extending from one of • Site is identified as being within a its key gateway intersections at 26th Ave and Kipling, at the edge of Crown Hill Park, to Hwy 285 on its southern edge. Oak Street and Wadsworth Light Rail Stations are just a short drive from the site.